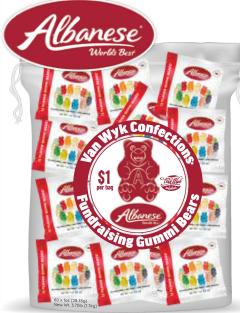

#### #53378 | \$1 Albanese Gummi Bears 4/60

**Each Carrier Contains:** 60 Pouches (1oz Each) 12 Fruity Flavors: Cherry, Pink Crapefruit, Watermelon, Strawberry, Orange, Blue Raspberry, Lime, Crape, Creen Apple, Mango, Pineapple & Lemon. **Each Pouch Sells For:** \$1.00