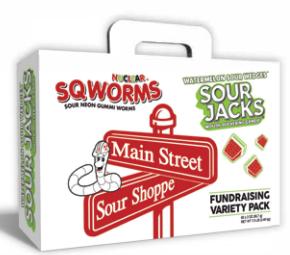

### #60221 | \$2 Main Street Sweet Shoppe 2/60

**Each Carrier Contains:** 60 Bags (2oz Each) Variety includes Nuclear Sqworms and Sour Jacks Watermelon. Mouth-puckering gummies. **Each Bag Sells For:** \$2.00