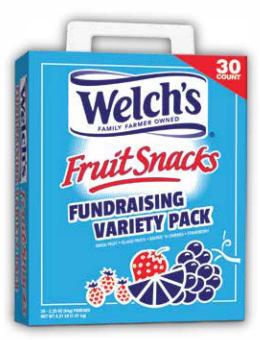

#### #23049 | \$2 Welch's Fruit Snacks 4/30

**Each Carrier Contains:** 30 Bags (2.25oz Each) 9 Mixed Fruit, 7 Strawberry, 7 Island Fruits, 7 Berries & Cherries. **Each Bag Sells For:** \$2.00

Text Now to Order: 309-369-9357